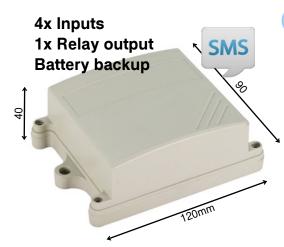

## **Specification**

| Communications options  | 2G SMS                                    |
|-------------------------|-------------------------------------------|
| Power Supply Voltage    | 12-24 VDC                                 |
| Inputs channels         | 4 x volt-free digital                     |
| Input configuration     | Digital N/C or N/O (send message on both) |
| Input events (alerts)   | SMS Customisable                          |
| Output channels         | 1 Relay                                   |
| Output events (trigger) | Free call, SMS                            |
| Output Type             | Relay 1A@240VAC                           |
| Dimensions              | 120l x 90w x 40h mm IP65                  |
| Operating Temperature   | -10+40°C                                  |
| Configuration           | By SMS                                    |
| Antenna                 | SMA External                              |