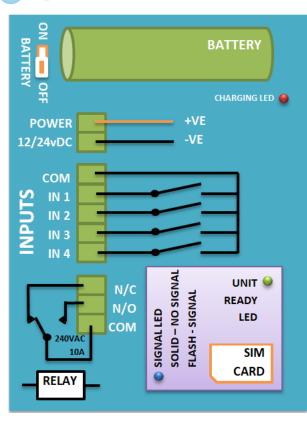

#### Wiring

#### **Features**

4 digital inputs
Customisable SMS message
Messages on both inputs closing and opening
3 message recipient numbers
Remote control relay output
Battery backup for power fail/restore alerts
Status and signal strength messages

## **Specification**

| Communications options  | 2G SMS                                    |
|-------------------------|-------------------------------------------|
| Power Supply Voltage    | 12-24 VDC                                 |
| Inputs channels         | 4 x volt-free digital                     |
| Input configuration     | Digital N/C or N/O (send message on both) |
| Input events (alerts)   | SMS Customisable                          |
| Output channels         | 1 Relay                                   |
| Output events (trigger) | Free call, SMS                            |
| Output Type             | Relay 1A@240VAC                           |
| Dimensions              | 120l x 90w x 40h mm IP65                  |
| Operating Temperature   | -10+40°C                                  |
| Configuration           | By SMS                                    |
| Antenna                 | SMA External                              |